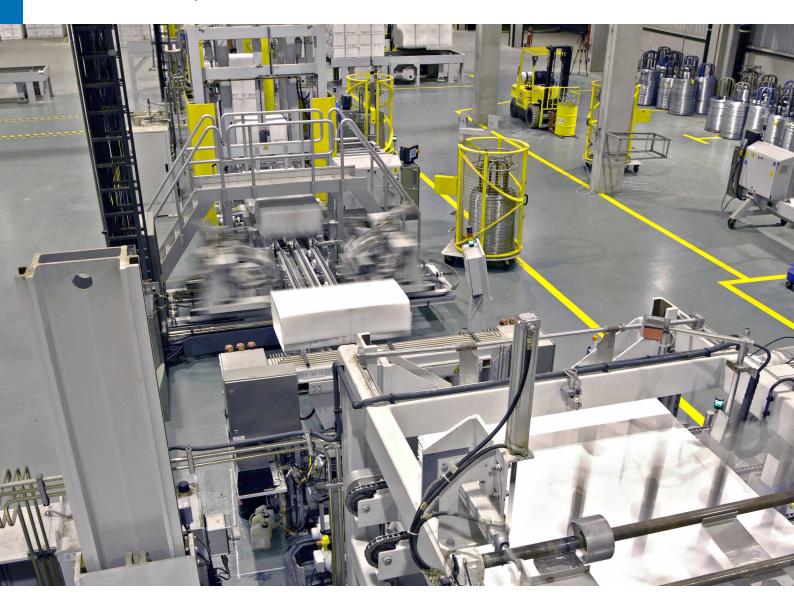

## ANDRITZ process control solutions

As the leading supplier for control systems, ANDRITZ AUTOMATION also offers a fast, tailored system for ANDRITZ machines that require special hardware and implementation beyond common Distributed Control System (DCS) standards. The Machine Control System (MCS) solution can be integrated in existing DCS systems and is delivered with an integrated safety system that meets the highest standards. Already implemented in more than 1,000 applications, the ANDRITZ MCS is particularly suited to integration in highly complex machines and offers superior control.