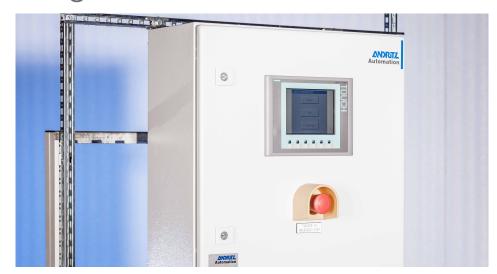

# Screw press package

ANDRITZ, one of the world's major suppliers of dewatering equipment, also provides automation of such equipment as an inhouse specialty. ANDRITZ AUTOMATION offers three packages for the control of screw presses. The intermediate level is the ANDRITZ ScrewAuto Box version, which includes the basic elements of the ANDRITZ ScrewAuto Pin version with the addition of an electronics cabinet. The ANDRITZ ScrewAuto Box version includes a touch panel with log-in and access control for extra security. It can be easily implemented into the entire dewatering process.

### **Characteristics**

| ANDRITZ ScrewAuto Box version                    | Included     |
|--------------------------------------------------|--------------|
| Variable frequency converter                     | ✓            |
| Pressure sensor for sludge feed                  | $\checkmark$ |
| (to control speed of the sludge pump)            |              |
| Touch panel                                      | $\checkmark$ |
| <ul> <li>Mode activation</li> </ul>              |              |
| (automatic, manual, maintenance mode)            |              |
| <ul><li>Start/stop sequencing</li></ul>          |              |
| <ul> <li>Adjustable cleaning sequence</li> </ul> |              |
| <ul> <li>Alarm management</li> </ul>             |              |