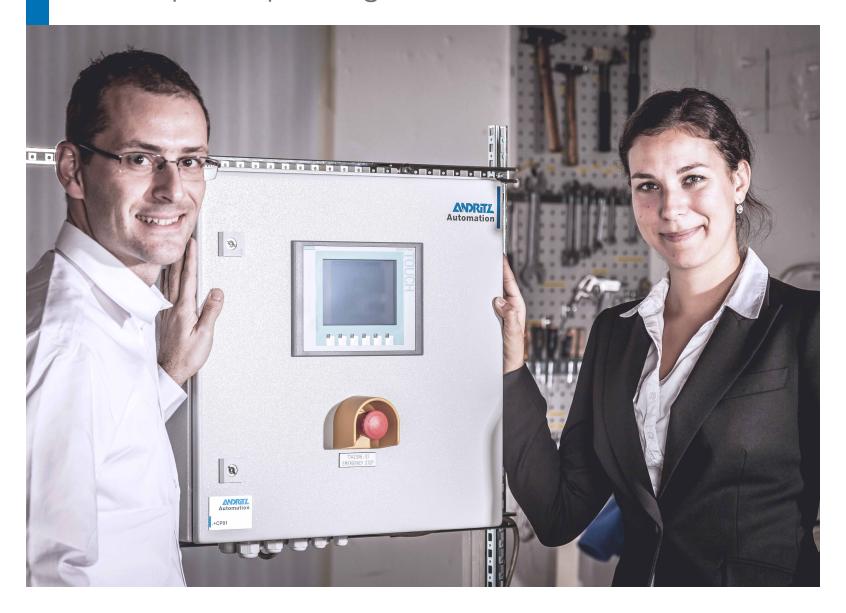

# Screw press package

ANDRITZ, one of the world's major suppliers of dewatering equipment, also provides automation of such equipment as an inhouse specialty. ANDRITZ AUTOMATION offers three packages for the control of screw presses. The intermediate level is the ANDRITZ ScrewAuto Box version, which includes the basic elements of the ANDRITZ ScrewAuto Pin version with the addition of an electronics cabinet. The ANDRITZ ScrewAuto Box version includes a touch panel with log-in and access control for extra security. It can be easily implemented into the entire dewatering process.

### **Characteristics**

| ANDRITZ ScrewAuto Box version                    | Included     |
|--------------------------------------------------|--------------|
| Variable frequency converter                     | ✓            |
| Pressure sensor for sludge feed                  | $\checkmark$ |
| (to control speed of the sludge pump)            |              |
| Touch panel                                      | $\checkmark$ |
| <ul> <li>Mode activation</li> </ul>              |              |
| (automatic, manual, maintenance mode)            |              |
| <ul><li>Start/stop sequencing</li></ul>          |              |
| <ul> <li>Adjustable cleaning sequence</li> </ul> |              |
| <ul> <li>Alarm management</li> </ul>             |              |