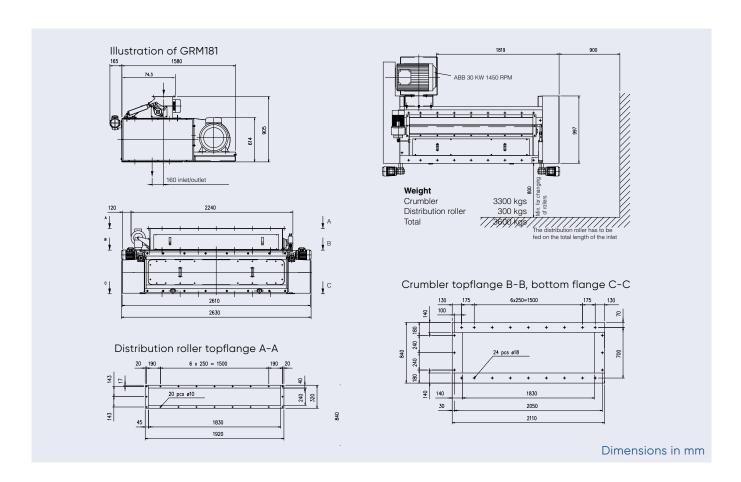

## **TECHNICAL DATA**

| Type   | Motor                         |      | Roller<br>length | Velocity<br>V-belt<br>drive             | Roller<br>adjust-<br>ment | Option                 | Capacity<br>Danish<br>chicken<br>feed |                   | Flap box<br>(option) |      |
|--------|-------------------------------|------|------------------|-----------------------------------------|---------------------------|------------------------|---------------------------------------|-------------------|----------------------|------|
|        |                               | ø    | mm               | A: 8.0/8.0 m/sec.<br>B: 11.4/11.4 m/sec |                           | electric<br>gear motor |                                       |                   |                      | kg   |
| GRM121 | max 30 kW (40 HP)<br>50/60 Hz | ø300 | 1200             | ×                                       | 0.12 kW<br>(0.16 HP)      | Х                      | 12-30 tph                             | 0.75 kW<br>(1 HP) | pneumatic            | 2780 |
|        | 1460/1750 rpm                 |      |                  |                                         |                           |                        |                                       |                   |                      |      |
| GRM181 | 30 kW (40 HP)<br>50/60 Hz     | ø300 | 1835             | Х                                       | 0.12 kW<br>(0.16 HP)      | Х                      | 20-40 tph                             | 0.75 kW<br>(1 HP) | pneumatic            | 3600 |