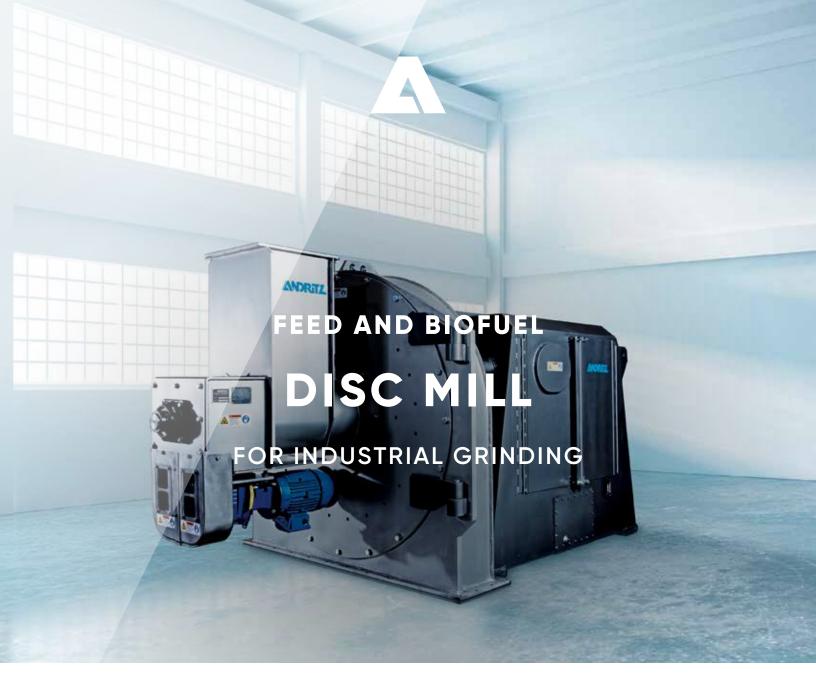

The ANDRITZ line of Disc Mills cover the widest range of machinery available for widest variety of applications.

## **DISC MILL RANGE:**

- Disc diameter 12"-50"
- Horse power 15HP-1000HP

- Single and double disc mills
- V-Belt and direct drives
- Variety of grinding plate designs.