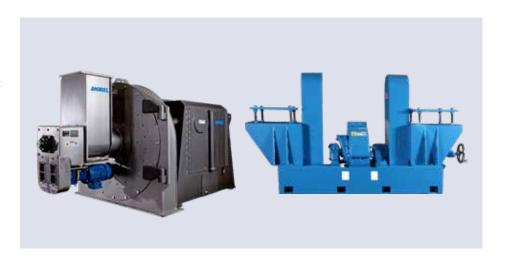

## SINGLE-DISC MILLS FEATURES

- V-belt drive for variety of possible speeds
- Quick release plate gap adjustment

#### **DOUBLE-DISC MILLS FEATURES**

- Overhead V-belt drive to save floor space
- Quick-release plate gap opening
- No special motor required

# **TECHNICAL DATA - SINGLE DISC MILLS**

| Model         | Disc Diameter (in.) | Height***<br>(in.) | Width<br>(in.) | Length<br>(in.) | Approx. Weight<br>less motor (lbs) | MAX H.P. |
|---------------|---------------------|--------------------|----------------|-----------------|------------------------------------|----------|
| 12" Disc Mill | 12                  | 10                 | 18             | 28              | 375 lb                             | 50       |
| 247-24        | 24                  | 58                 | 40             | 80              | 2400 lb                            | 75       |
| 245-A36       | 36                  | 60                 | 48             | 96              | 4580 lb                            | 150      |
| DM 50         | 50                  | 64                 | 68             | 84              | 12,900 lb                          | 300      |

## TECHNICAL DATA - DOUBLE DISC MILLS

| Model  | Disc Diameter (in.) | Height***<br>(in.) | Width<br>(in.) | Length<br>(in.) | Approx. Weight less motor (lbs) | MAX H.P.         |
|--------|---------------------|--------------------|----------------|-----------------|---------------------------------|------------------|
| 415-24 | 24                  | 60                 | 42             | 132             | 5,700                           | 100HP x 2 motors |
| 400-36 | 36                  | 72                 | 54             | 138             | 10,400                          | 250HP x 2 motors |