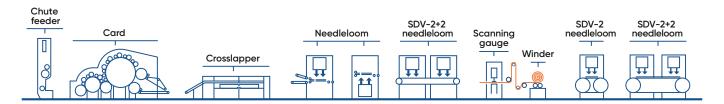

# High-performance lines for velour production

ANDRITZ SDV velour needleloom

# STATE-OF-THE-ART ANDRITZ NEEDLELOOM VELOUR

- Velour needleloom (2 boards)
   up to 16,000 needles/m
- Double velour (4 boards/2+2)up to 40,000 needles/m
- ANDRITZ wide boards = 320 mm
- · Excellent low and high pile
- Automotive felts from 120 gsm to > 800 gsm
- Up to 2,000 strokes per minute
- From 2.28 m to 5.3 m width

- Up to 20 meters per minute
- Standard horizontal brush conveyor with two needling zones (2+2 boards)
- 2-layer composite mechanical binding
- Easy cleaning process thanks to a spiked cylinder with adjustable gap settings and a suction blade to remove dust and fibers