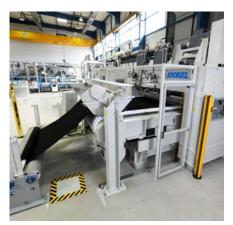

# High-performance lines for velour production

ANDRITZ SDV velour needleloom

# STATE-OF-THE-ART ANDRITZ NEEDLELOOM VELOUR

- Velour needleloom (2 boards)
   up to 16,000 needles/m
- Double velour (4 boards/2+2)up to 40,000 needles/m
- ANDRITZ wide boards = 320 mm
- · Excellent low and high pile
- Automotive felts from 120 gsm to > 800 gsm
- Up to 2,000 strokes per minute
- From 2.28 m to 5.3 m width

- Up to 20 meters per minute
- Standard horizontal brush conveyor with two needling zones (2+2 boards)
- 2-layer composite mechanical binding
- Easy cleaning process thanks to a spiked cylinder with adjustable gap settings and a suction blade to remove dust and fibers