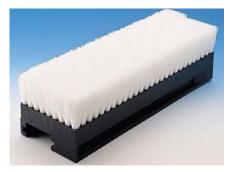

Patented ANDRITZ brush

## **HIGH-EFFICIENCY BRUSHES**

- Angled brush and tighter brush-tobrush alignment breaking the geometric harmonics of the brush rows
- · Wide and stable brushes
- Random needling pattern provides greater flexibility in terms of advanced pitch, with no marking as a favorable side effect
- Great fabric surface evenness
- Uniform bristle density and bristle height, extending brush lifetime
- · Balanced brush density
- Consistent loop
- Fast and easy brush replacement (both at the edges or in the middle)