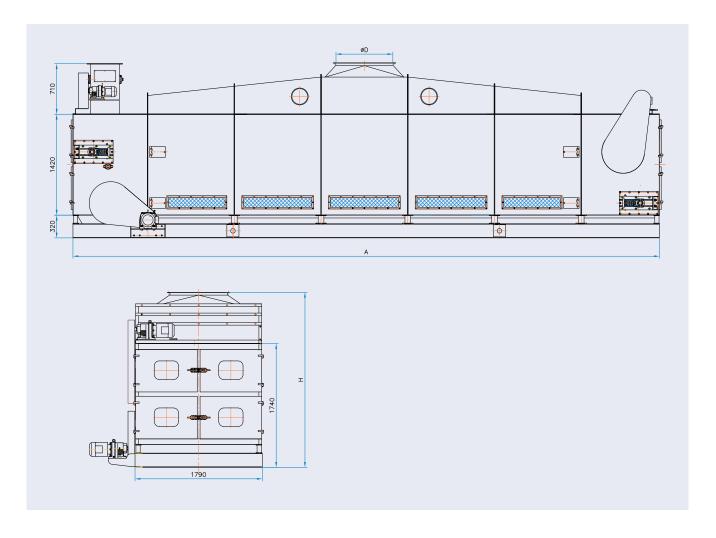

# **DIMENSION SIZE (MM)**

| Model  | Α    | Н    | D   |
|--------|------|------|-----|
| SHCD10 | 5810 | 2293 | 650 |
| SHCD15 | 7030 | 2293 | 700 |
| SHCD20 | 8250 | 2463 | 800 |