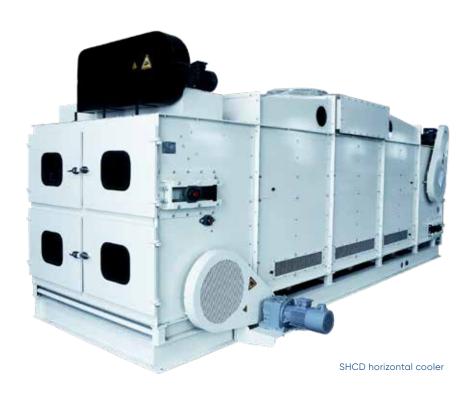

# High performance horizontal cooler for optimal space utilization

The ANDRITZ SHCD horizontal belt cooler is designed to reduce the temperature of pellets and extruded feed in an even and gentle manner. Instead of the standard static scraper, which destroys pellets, the SHCD coolers employ a material distributor in the inlet. The mechanism shifts from side to side, gently spreading an even layer of pellets onto the perforated cooling conveyor belt.

The SHCD horizontal cooler combines gentle and efficient swing distributor, usage of counter flow cooler principle with optimal space utilization.