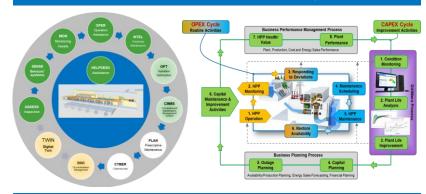

### **METRIS ALL-IN-ONE PLATFORM**

Hosts all data from all assets on a plant-wide scale

## Metris Risk Based Management (RBM)

- All-in-one database hosts all asset information and process data
- Anomaly detection uses complete database to identify either clear asset problems or process related risks, or even a combination of both
- Combined plant-wide analytics of potential overall production risk calculating all risk vectors displayed in one App

- Condition monitoring for critical assets (motors, valves, pumps, e.t.c.)
- Calculation of individual production risks (single source, redundant equipment, e.t.c.)
- Embedding maintenance risks (maintenance routes, inspections, e.t.c.)
- Including cyber security risks (vulnerabilities, remote access, e.t.c.)