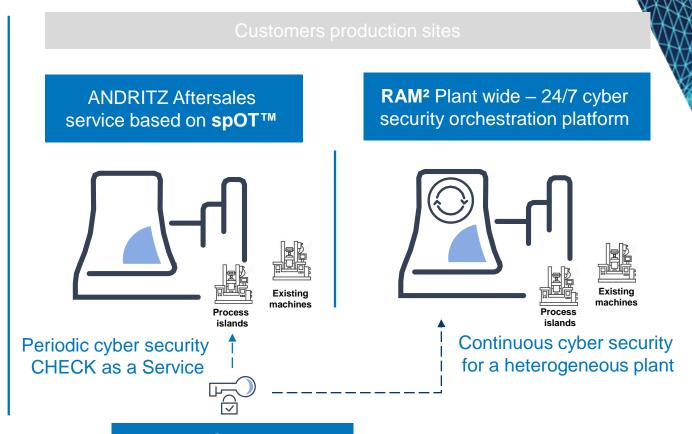

### CYBER SECURITY PORTFOLIO – Customer Journey

#### ANDRITZ

Cyber security by "expert design"

spOT™ cyber security SCAN @ FAT

Type test - once per process island / machine type

Automated CHECK for all ANDRITZ deliveries

remOT™ Secure remote connectivity management system