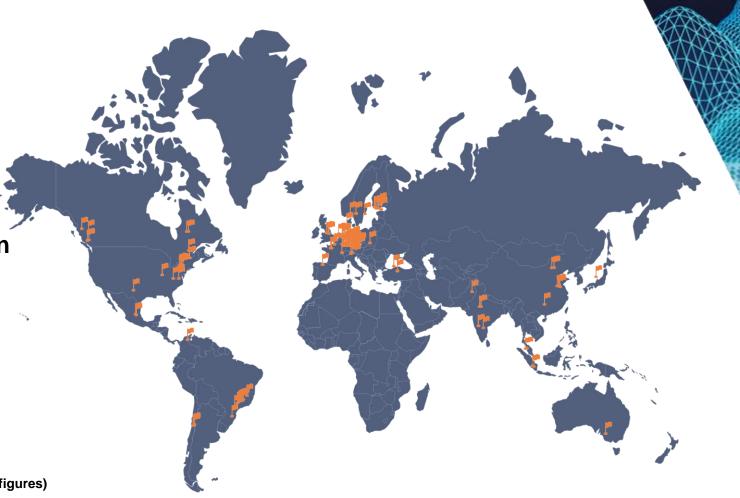

# ANDRITZ AUTOMATION GLOBAL PRESENCE AND COMPETENCES

110 Automation locations

(ANDRITZ GROUP: > 280 locations)

1,800 Automation employees

(ANDRITZ GROUP: > 26,700 employees)

Complete Automation and Digitalization solutions for