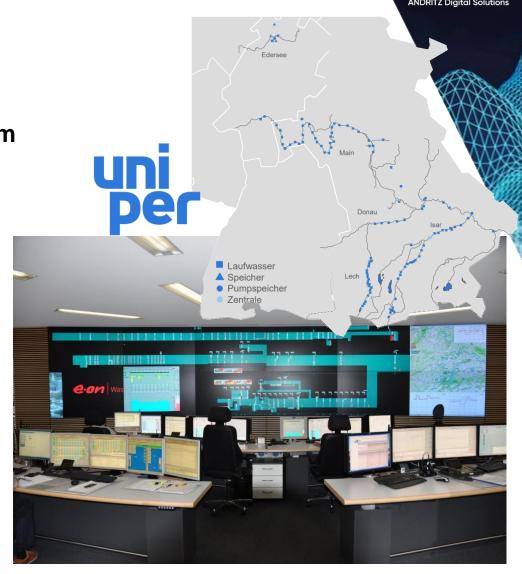

5 Countries (Argentina, Brazil, Chile, Peru, Colombia)

44 Plants

3 Year continous plant optimization & advanced predicitve services

9,850 MW equipped with Metris-DiOMera

CENTRAL CONTROL ROOM FOR UNIPER WASSERKRAFT, LANDSHUT

250 SCALA as large Central Control System

- 250 SCALA, our innovative high-performance SCADA system
- Multi hierarchic system
- Backup systems for emergency situations
- Excellent scalability from
  - small local unit control, power plant control up to central control systems
- Client benefits
  - One system for all control levels
  - Less engineering costs
  - Future-proof due to SW compatibility

Super vision and control of more than

125 hydroelectric power plants in one system