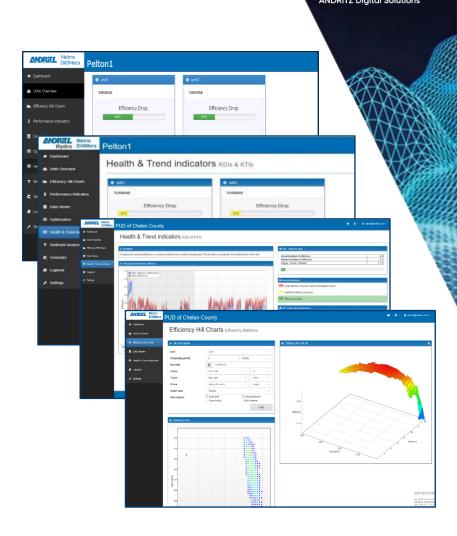

ion

> EUR 200 million benefits provided to customer in production increase, minimizing chemical and fuel consumption, maximizing energy production and improving environmental parameters



# METRIS DIOMERA FOR ENEL PROJECT: PRESHAGO

Predictive System and Analytics for Global Hydro Operation

- Elaborating a predictive maintenance model to tackle potential faults in hydroelectric power plants
- Move from "preventive" to "predictive" maintenance strategies
- Detect significant changes of pace thanks to its data-based management strategy
- Schedule maintenance works before potential faults arise → process optimization

5 Countries (Argentina, Brazil, Chile, Peru, Colombia)

44 Plants

3 Year continous plant optimization & advanced predicitve services

9,850 MW equipped with Metris-DiOMera



CENTRAL CONTROL ROOM FOR UNIPER WASSERKRAFT, LANDSHUT

250 SCALA as large Central Control System

- 250 SCALA, our innovative high-performance SCADA system
- Multi hierarchic system
- Backup systems for emergency situations
- Excellent scalability from
  - small local unit control, power plant control up to central control systems
- Client benefits
  - One system for all control levels
  - Less engineering costs
  - Future-proof due to SW compatibility

Super vision and control of more than

125 hydroelectric power plants in one system



### **ROADMAP 2022-2024**



### Further strenghten ANDRITZ's position as digital solution provider

- ANDRITZ Automation well positioned in ancestral industries (Pulp & Paper, Hydro, Metals, Separation)
- Metris digitalization platform is the solid fou