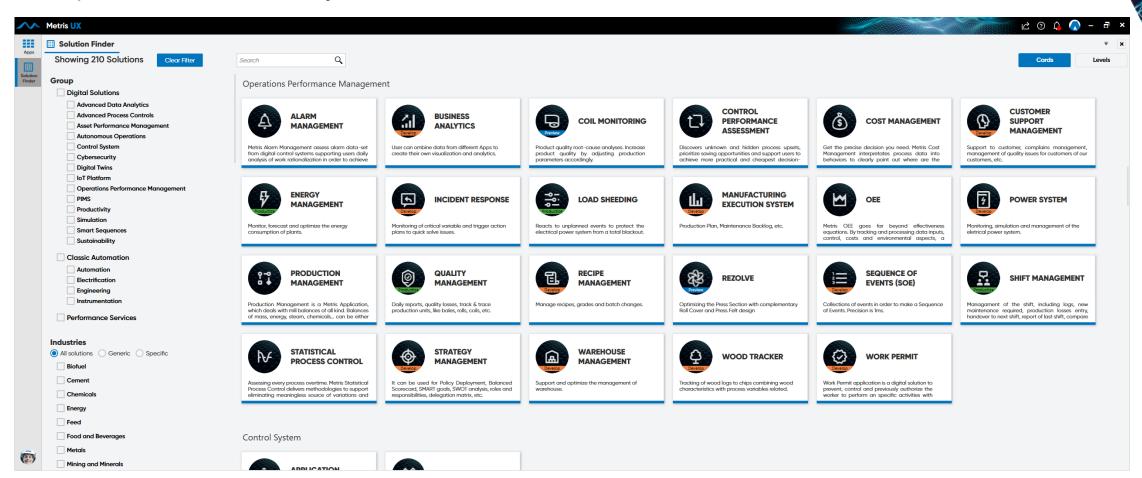

# INDUSTRY SOLUTION FINDER METRIS MARKET PLACE

Metris
ANDRITZ Digital Solutions

... implementation underway...

Suzano Group (Brazil) - 11 million tons of pulp capacity being optimized by ANDRITZ

- Optimization contracts in various plants with references since 2007 and still there at Aracruz (3 lines), Três Lagoas (2 lines), Suzano, Jacareí, Mucuri (2 lines), Imperatriz and Veracel (1 line 50% owned by Suzano)
- Mix of ANDRITZ and competitors' equipment
- Several Metris solutions provided to Suzano:
  - Metris OPP (Optimization of Plant Performance) agreements
  - Advanced Process Controls
  - Artificial Intelligence
  - Asset Performance Management
  - Digital Twins
  - Process Simulation