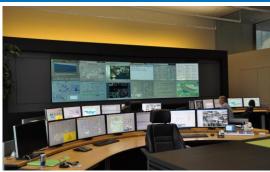

5 Countries (Argentina, Brazil, Chile, Peru, Colombia)

44 Plants

3 Year continous plant optimization & advanced predicitve services

9,850 MW equipped with Metris-DiOMera

CENTRAL CONTROL ROOM FOR UNIPER WASSERKRAFT, LANDSHUT

250 SCALA as large Central Control System

- 250 SCALA, our innovative high-performance SCADA system
- Multi hierarchic system
- Backup systems for emergency situations
- Excellent scalability from
  - small local unit control, power plant control up to central control systems
- Client benefits
  - One system for all control levels
  - Less engineering costs
  - Future-proof due to SW compatibility

Super vision and control of more than

125 hydroelectric power plants in one system