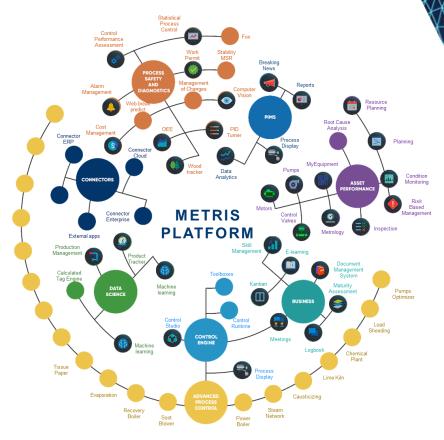

# **METRIS – ANDRITZ DIGITAL SOLUTIONS FOR** PROCESS INDUSTRIES AND ENERGY UTILITIES

One platform fits for all

Industry independent portfolio

**ANDRITZ DCS -Metris X** 

Asset performance & **Maintenance management** 

**Process optimization** 

Simulation & **Digital twin** 

Remote operation & 24/7 support hotline

Cyber security products & solutions

**Pulp & Paper** 

Hydro

**Metals** 

Metris addIQ

Separation

automation

METRIS UX – THE ALL-IN-ONE PLATFORM

**01 CLASSIC AUTOMATION** 

- · Distributed control system (DCS)
- Motors & drives (MMD)
- Automation, Electrification, Instrumentation (AEI)

#### **O2** ADVANCED AUTOMATION

- Asset Performance & Maintenance management
- Process analytics & Production information
- Process optimization
- Production management

#### **13 ADVANCED PERFORMANCE SERVICES**

- Production optimization (OPP)
- Performance Center & 24/7 Hotline
- Simulation & Digital Twin
- Cyber security & Managed services
- Smart services
- Mixed Customer service bundles (SYNERGY)

### **METRIS ALL-IN-ONE PLATFORM**

Hosts all data from all assets on a plant-wide scale