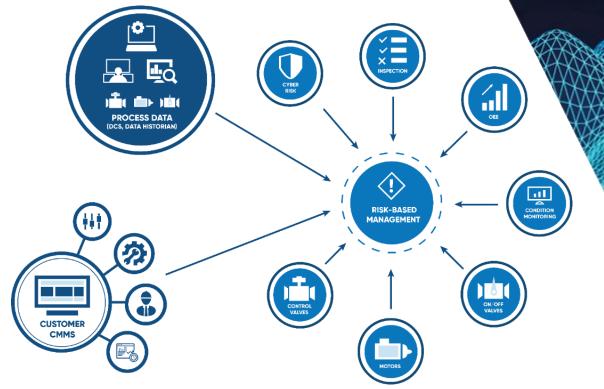

## Metris Risk Based Management (RBM)

- All-in-one database hosts all asset information and process data
- Anomaly detection uses complete database to identify either clear asset problems or process related risks, or even a combination of both
- Combined plant-wide analytics of potential overall production risk calculating all risk vectors displayed in one App

- Condition monitoring for critical assets (motors, valves, pumps, e.t.c.)
- Calculation of individual production risks (single source, redundant equipment, e.t.c.)
- Embedding maintenance risks (maintenance routes, inspections, e.t.c.)
- Including cyber security risks (vulnerabilities, remote access, e.t.c.)