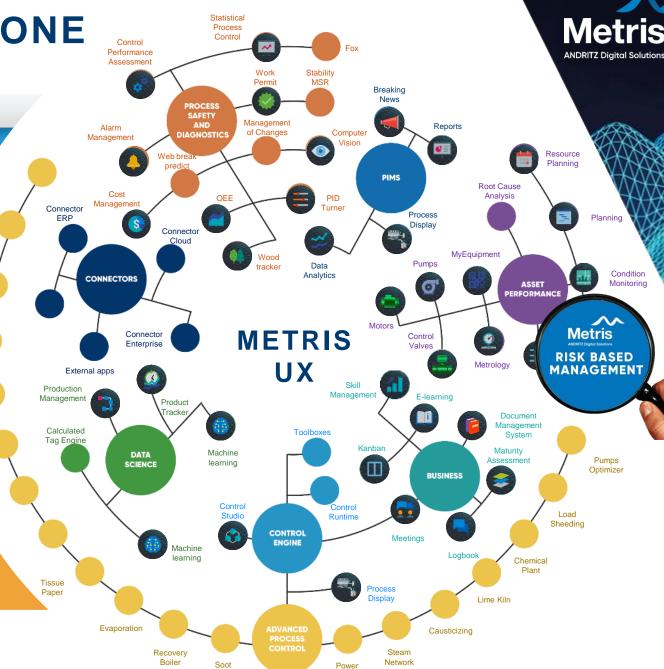

Separation

automation

METRIS UX – THE ALL-IN-ONE PLATFORM

**01 CLASSIC AUTOMATION** 

- · Distributed control system (DCS)
- Motors & drives (MMD)
- Automation, Electrification, Instrumentation (AEI)

#### **O2** ADVANCED AUTOMATION

- Asset Performance & Maintenance management
- Process analytics & Production information
- Process optimization
- Production management

#### **13 ADVANCED PERFORMANCE SERVICES**

- Production optimization (OPP)
- Performance Center & 24/7 Hotline
- Simulation & Digital Twin
- Cyber security & Managed services
- Smart services
- Mixed Customer service bundles (SYNERGY)

### **METRIS ALL-IN-ONE PLATFORM**

Hosts all data from all assets on a plant-wide scale

## Metris Risk Based Management (RBM)

- All-in-one database hosts all asset information and process data
- Anomaly detection uses complete database to identify either clear asset problems or process related risks, or even a combination of both
- Combined plant-wide analytics of potential overall production risk calculating all risk vectors displayed in one App

- Condition monitoring for critical assets (motors, valves, pumps, e.t.c.)
- Calculation of individual production risks (single source, redundant equipment, e.t.c.)
- Embedding maintenance risks (maintenance routes, inspections, e.t.c.)
- Including cyber security risks (vulnerabilities, remote access, e.t.c.)