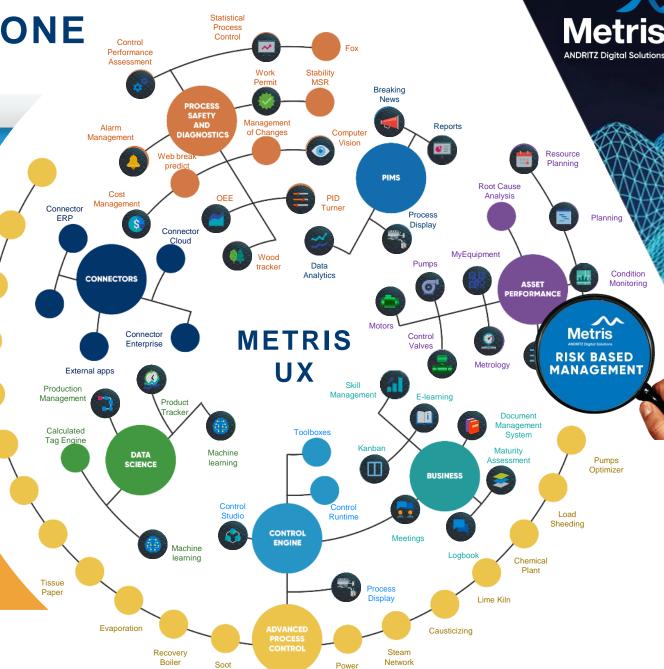

Separation

automation

METRIS UX – THE ALL-IN-ONE PLATFORM

**01 CLASSIC AUTOMATION** 

- · Distributed control system (DCS)
- Motors & drives (MMD)
- Automation, Electrification, Instrumentation (AEI)

#### **O2** ADVANCED AUTOMATION

- Asset Performance & Maintenance management
- Process analytics & Production information
- Process optimization
- Production management

#### **13 ADVANCED PERFORMANCE SERVICES**

- Production optimization (OPP)
- Performance Center & 24/7 Hotline
- Simulation & Digital Twin
- Cyber security & Managed services
- Smart services
- Mixed Customer service bundles (SYNERGY)