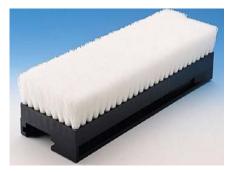

ANDRITZ brush

# **HIGH-EFFICIENCY BRUSHES**

- Angled brush and tighter brush-tobrush alignment breaking the geometric harmonics of the brush rows
- · Wide and stable brushes
- Random needling pattern provides greater flexibility in terms of advanced pitch, with no marking as a favorable side effect
- Great fabric surface evenness
- Uniform bristle density and bristle height, extending brush lifetime
- · Balanced brush density
- Consistent loop
- Fast and easy brush replacement (both at the edges or in the middle)