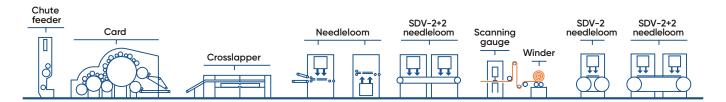

# High-performance lines for velour production

ANDRITZ SDV velour needleloom

# STATE-OF-THE-ART ANDRITZ NEEDLELOOM VELOUR

- Velour needleloom (2 boards)
   up to 16,000 needles/m
- Double velour (4 boards/2+2)up to 40,000 needles/m
- ANDRITZ wide boards = 320 mm
- · Excellent low and high pile
- Automotive felts from 120 gsm to > 800 gsm
- Up to 2,000 strokes per minute
- From 2.28 m to 5.3 m width

- Up to 20 meters per minute
- Standard horizontal brush conveyor with two needling zones (2+2 boards)
- 2-layer composite mechanical binding
- Easy cleaning process thanks to a spiked cylinder with adjustable gap settings and a suction blade to remove dust and fibers