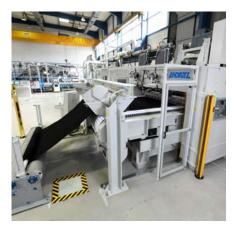

# High-performance lines for velour production

ANDRITZ SDV velour needleloom

# STATE-OF-THE-ART ANDRITZ NEEDLELOOM VELOUR

- Velour needleloom (2 boards)
   up to 16,000 needles/m
- Double velour (4 boards/2+2)up to 40,000 needles/m
- ANDRITZ wide boards = 320 mm
- · Excellent low and high pile
- Automotive felts from 120 gsm to > 800 gsm
- Up to 2,000 strokes per minute
- From 2.28 m to 5.3 m width

- Up to 20 meters per minute
- Standard horizontal brush conveyor with two needling zones (2+2 boards)
- 2-layer composite mechanical binding
- Easy cleaning process thanks to a spiked cylinder with adjustable gap settings and a suction blade to remove dust and fibers