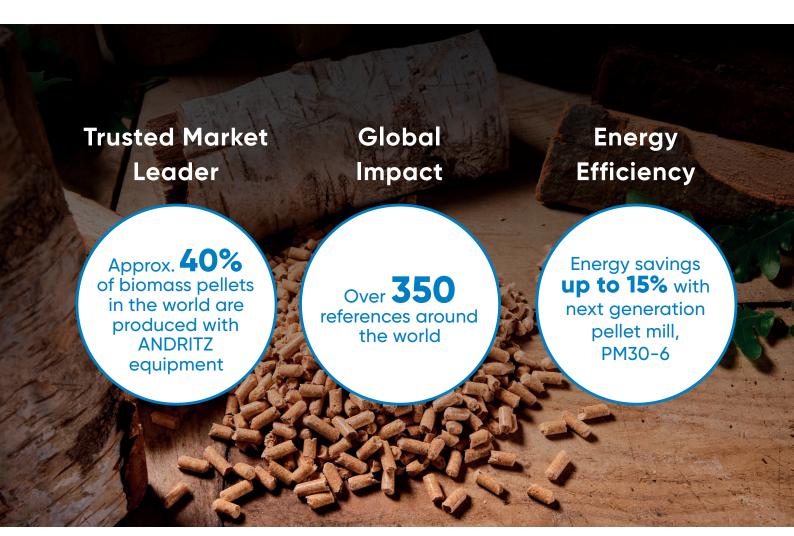

## Did you know?

Nearly **5 million tons** of oil annually are replaced with CO<sub>2</sub>-neutral fuel produced from ANDRITZ equipment.

Tell us your requirements.

From single units to full plants, we deliver.