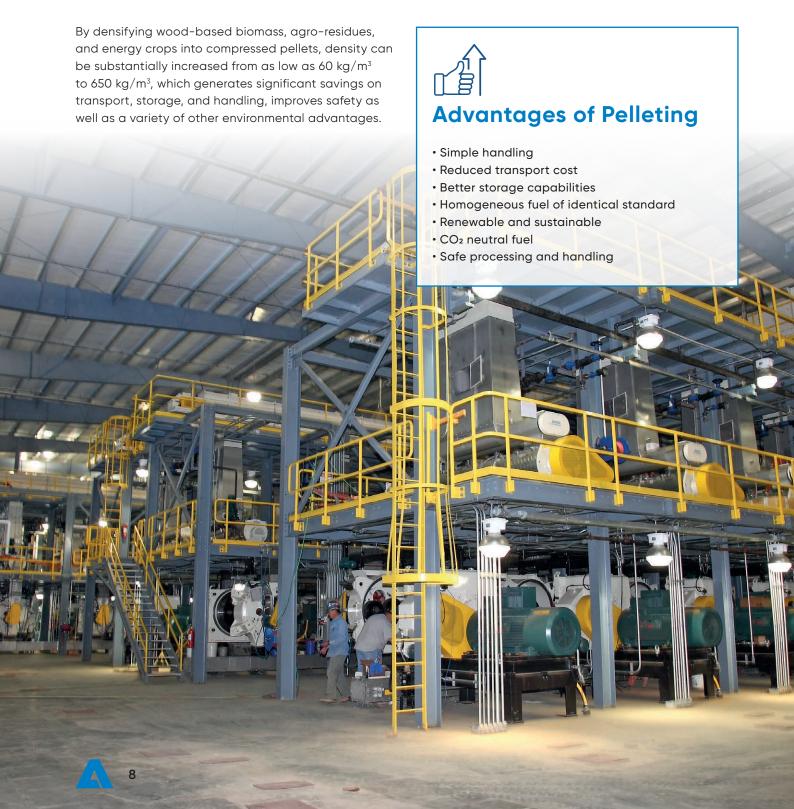

## Sustainability

Significant energy savings with state-of-the-art equipment.

Sustainable technologies that optimize resources, minimize waste and support environmental goals and eco-friendly operations.