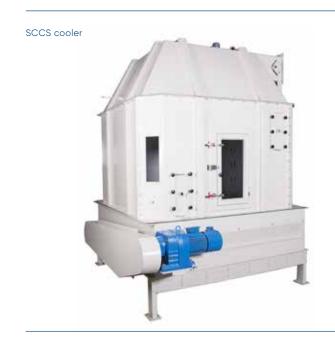

# **TECHNICAL SPECIFICATIONS**

| Model  | Discharging mechanism | Airlock motor | Airlock<br>material | Capacity |                                                              |                                      |
|--------|-----------------------|---------------|---------------------|----------|--------------------------------------------------------------|--------------------------------------|
|        |                       | Power kW      |                     | t/h      |                                                              |                                      |
| SCCS15 | Grid                  | 1.1           | stainless<br>steel  | 10       | Adopt pneumatic movable adjustment device                    | Equipped with lower hopper           |
| SCCS20 | Grid                  | 1.5           | stainless<br>steel  | 20       | Adopt pneumatic movable adjustment device                    | Equipped with lower hopper           |
| SCCR15 | Swivel-valve          | 1.1           | stainless<br>steel  | 10       | Equipped with hydraulic station:<br>1.5KW, with oil cylinder | Equipped with lower hopper and guard |
| SCCR20 | Swivel-valve          | 1.5           | stainless<br>steel  | 20       | Equipped with hydraulic station:<br>1.5KW, with oil cylinder | Equipped with lower hopper and guard |
| SCCR30 | Swivel-valve          | 1.5           | stainless<br>steel  | 30       | Equipped with hydraulic station:<br>1.5KW, with oil cylinder | Equipped with lower hopper and guard |

# DIMENSION SIZE (MM)

| Model  | Α    | В    | L    | Н    | С   | D    | E    |
|--------|------|------|------|------|-----|------|------|
| SCCS15 | 2200 | 2300 | 2350 | 3680 | 900 | 1300 | 2890 |
| SCCS20 | 2610 | 2730 | 2790 | 3940 | 900 | 1300 | 2940 |
| SCCR15 | 2500 | 2260 | 2310 | 3572 | 650 | 1300 | 3100 |
| SCCR20 | 2850 | 2630 | 2700 | 3672 | 650 | 1300 | 3200 |
| SCCR30 | 3120 | 2900 | 3040 | 4272 | 650 | 1600 | 3500 |