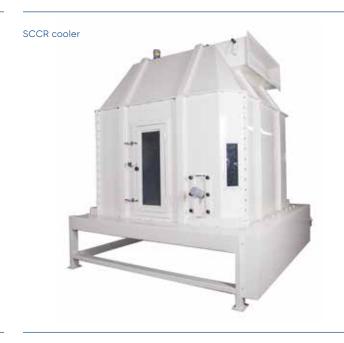

# **TECHNICAL SPECIFICATIONS**

| Model  | Discharging mechanism | Airlock motor | Airlock<br>material | Capacity |                                                              |                                      |
|--------|-----------------------|---------------|---------------------|----------|--------------------------------------------------------------|--------------------------------------|
|        |                       | Power kW      |                     | t/h      |                                                              |                                      |
| SCCS15 | Grid                  | 1.1           | stainless<br>steel  | 10       | Adopt pneumatic movable adjustment device                    | Equipped with lower hopper           |
| SCCS20 | Grid                  | 1.5           | stainless<br>steel  | 20       | Adopt pneumatic movable adjustment device                    | Equipped with lower hopper           |
| SCCR15 | Swivel-valve          | 1.1           | stainless<br>steel  | 10       | Equipped with hydraulic station:<br>1.5KW, with oil cylinder | Equipped with lower hopper and guard |
| SCCR20 | Swivel-valve          | 1.5           | stainless<br>steel  | 20       | Equipped with hydraulic station:<br>1.5KW, with oil cylinder | Equipped with lower hopper and guard |
| SCCR30 | Swivel-valve          | 1.5           | stainless<br>steel  | 30       | Equipped with hydraulic station:<br>1.5KW, with oil cylinder | Equipped with lower hopper and guard |

# DIMENSION SIZE (MM)

| Model  | Α    | В    | L    | Н    | С   | D    | E    |
|--------|------|------|------|------|-----|------|------|
| SCCS15 | 2200 | 2300 | 2350 | 3680 | 900 | 1300 | 2890 |
| SCCS20 | 2610 | 2730 | 2790 | 3940 | 900 | 1300 | 2940 |
| SCCR15 | 2500 | 2260 | 2310 | 3572 | 650 | 1300 | 3100 |
| SCCR20 | 2850 | 2630 | 2700 | 3672 | 650 | 1300 | 3200 |
| SCCR30 | 3120 | 2900 | 3040 | 4272 | 650 | 1600 | 3500 |