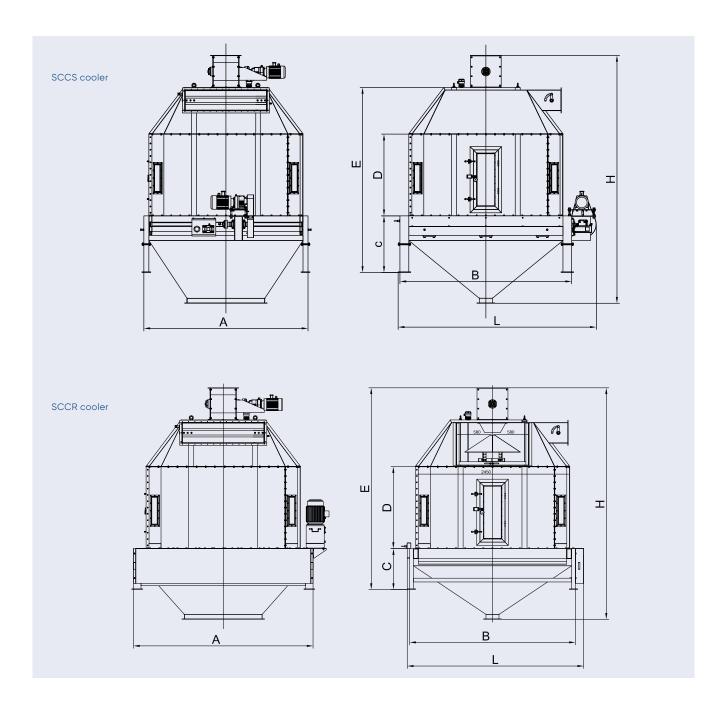

# DIMENSION SIZE (MM)

| Model  | Α    | В    | L    | Н    | С   | D    | E    |
|--------|------|------|------|------|-----|------|------|
| SCCS15 | 2200 | 2300 | 2350 | 3680 | 900 | 1300 | 2890 |
| SCCS20 | 2610 | 2730 | 2790 | 3940 | 900 | 1300 | 2940 |
| SCCR15 | 2500 | 2260 | 2310 | 3572 | 650 | 1300 | 3100 |
| SCCR20 | 2850 | 2630 | 2700 | 3672 | 650 | 1300 | 3200 |
| SCCR30 | 3120 | 2900 | 3040 | 4272 | 650 | 1600 | 3500 |